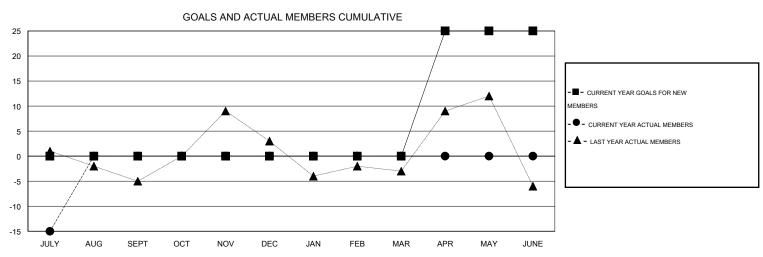

## LOCATION MINNESOTA

 $\mathsf{GMT}\;\mathsf{CA}\;1$ 

|                                      |                  | Clubs            |                  |                  |                                        |                    | Members                             |                    |                  |
|--------------------------------------|------------------|------------------|------------------|------------------|----------------------------------------|--------------------|-------------------------------------|--------------------|------------------|
|                                      | RESUI            | TS FOR 2015-2016 | i                |                  | RESULTS FOR 2015-2016                  |                    |                                     |                    |                  |
| QUARTER                              | NEW CLUB<br>GOAL | NEW CLUBS        | DROPPED<br>CLUBS | NET<br>GAIN/LOSS | QUARTER                                | NEW MEMBER<br>GOAL | CHARTER AND<br>NEW MEMBERS<br>ADDED | DROPPED<br>MEMBERS | NET<br>GAIN/LOSS |
| JULY/AUG/SEPT                        | 0                | 0                | 1                | -1<br>0          | JULY/AUG/SEPT                          | 0                  | 8                                   | 23<br>0            | -15<br>0         |
| OCT/NOV/DEC JAN/FEB/MAR APR/MAY/JUNE | 0                | 0                | 0                | 0                | OCT/NOV/DEC  JAN/FEB/MAR  APR/MAY/JUNE | 0<br>25            | 0                                   | 0                  | 0                |